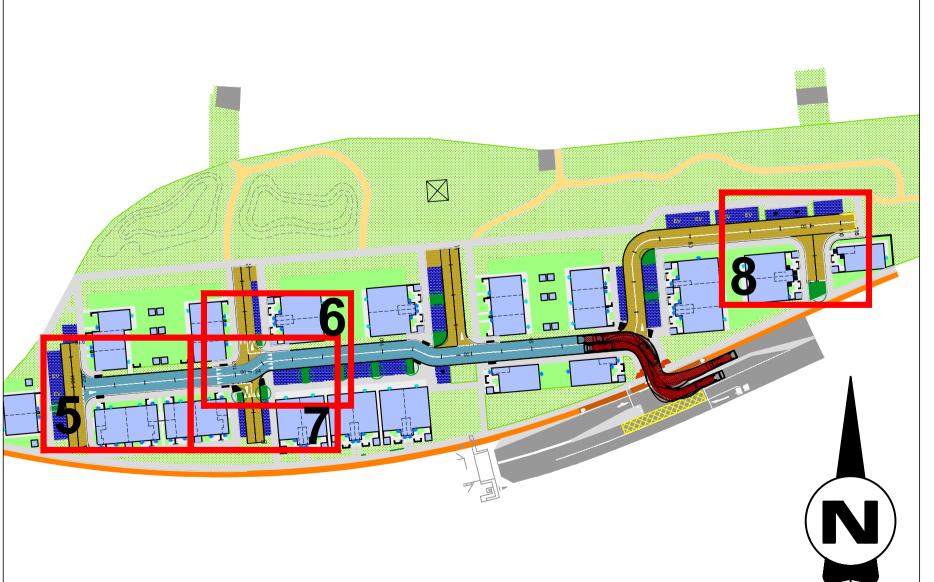

5. WASTE TRUCK ACCESS

6. WASTE TRUCK ACCESS

6. FIRE TENDER ACCESS

Scania P360 Water Tender Ladder Overall Length Overall Width Overall Body Height Min Body Ground Clearance Track Width Lock to lock time Kerb to Kerb Turning Radius