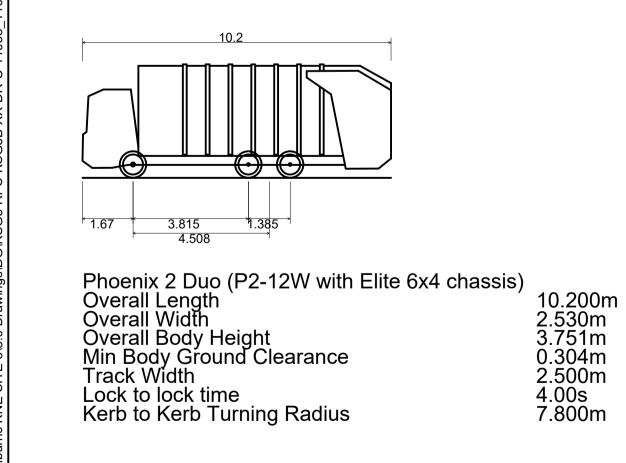

5. WASTE TRUCK ACCESS

6. WASTE TRUCK ACCESS

6. FIRE TENDER ACCESS

Scania P360 Water Tender Ladder Overall Length Overall Width Overall Body Height Min Body Ground Clearance Track Width Lock to lock time Kerb to Kerb Turning Radius

7. WASTE TRUCK ACCESS