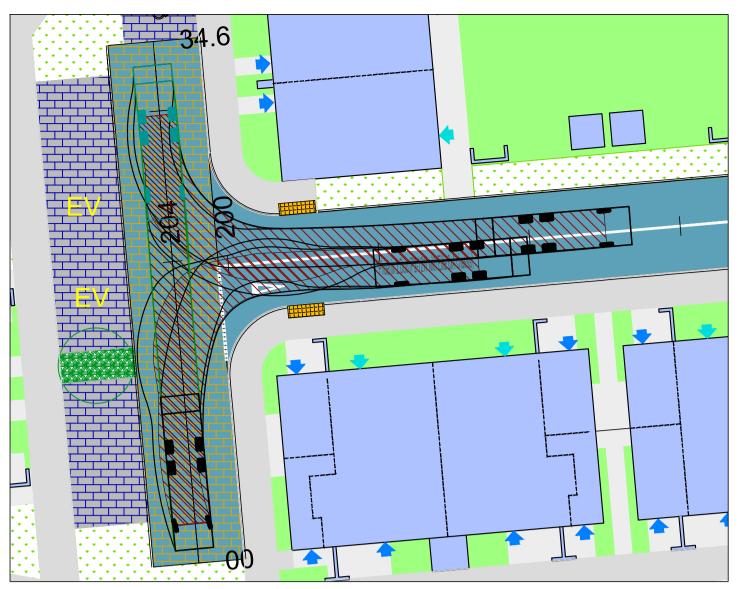

5. WASTE TRUCK ACCESS

6. WASTE TRUCK ACCESS

6. FIRE TENDER ACCESS

Scania P360 Water Tender Ladder Overall Length Overall Width Overall Body Height Min Body Ground Clearance Track Width Lock to lock time Kerb to Kerb Turning Radius