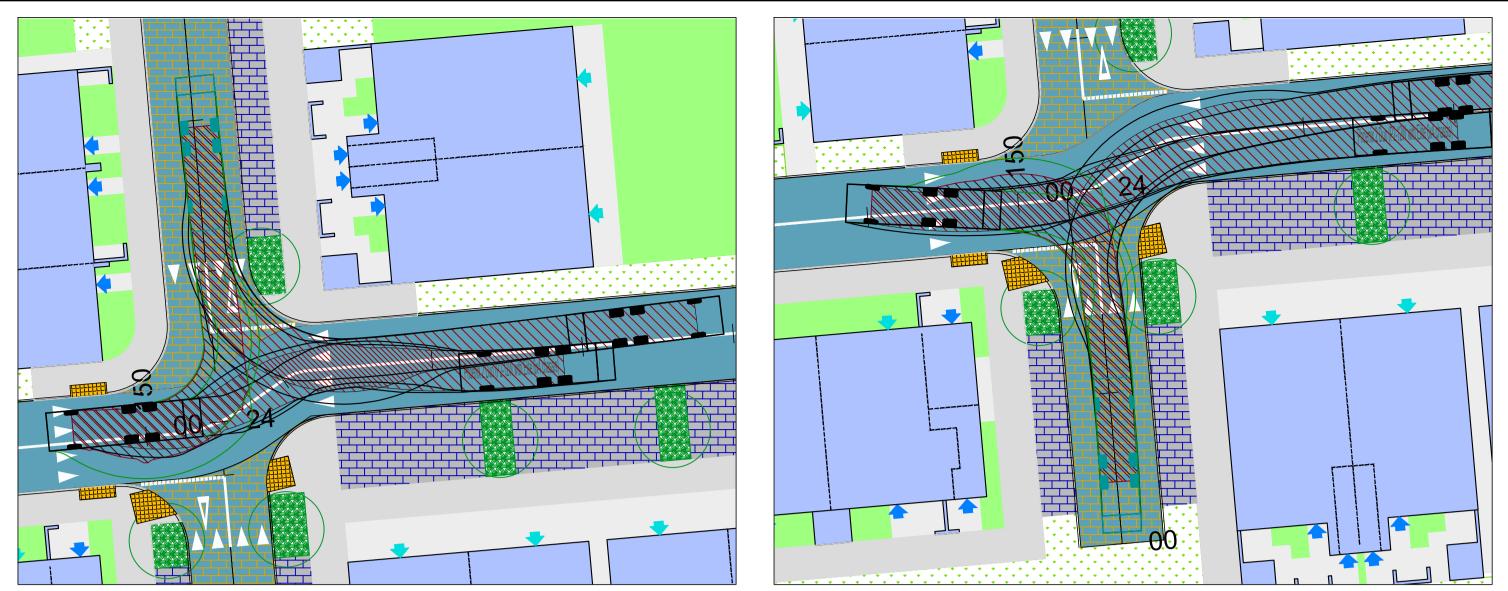

7. WASTE TRUCK ACCESS

## 7. FIRE TENDER ACCESS

| 8.350m           |
|------------------|
| 2.490m<br>3.512m |
| 0.397m           |
| 2.380m           |
| 5.00s            |
| 7.100m           |

(iii) This drawing is the property of RPS, it is a project confidential classified document. It must not be copied COM EASY used or its contents divulged without prior written consent. The needs and expectations of client and RPS must be considered when working with this drawing. S5 P02 26.02.25 (iv) Information including topographical survey, geotechnical investigation and utility detail used in the design have been provided by others. S5 P01 10.02.25 A TETRA TECH COMPANY も Model File Identifier (v) All Levels refer to Ordnance Survey Datum, Malin Head. Rev Date Amendment / Issue App