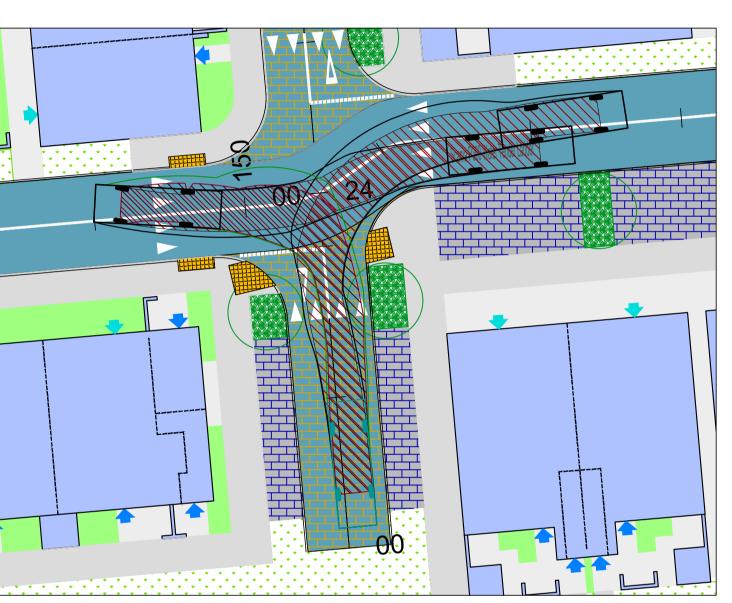

| KING<br>APLEX<br>SY | Scale<br>1/250 @ A1<br>1/500 @ A3                   | Project<br>KISHOGE PART 10 APPLICATION |                                                                                            |                       |
|---------------------|-----------------------------------------------------|----------------------------------------|--------------------------------------------------------------------------------------------|-----------------------|
|                     | Created on<br>01.10.24<br>Sheets<br>1 of 2          | AUTOTRACK VEHIC                        | <ul> <li>SITE 5 KSG5B</li> <li>AUTOTRACK VEHICLE ACCESS</li> <li>(SHEET 1 OF 2)</li> </ul> |                       |
|                     | File Identifier<br>KSG5-RPS-KSG5B-XX-DR-C-11035.dwg |                                        | Status<br>S5                                                                               | <sup>Rev</sup><br>P02 |