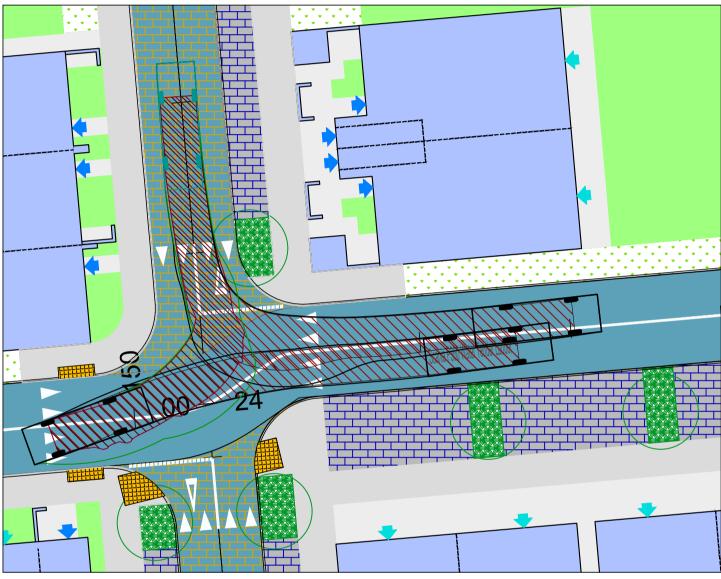

7. WASTE TRUCK ACCESS

## 7. FIRE TENDER ACCESS

| 8.350m           |
|------------------|
| 2.490m<br>3.512m |
| 0.397m           |
| 2.380m           |
| 5.00s            |
| 7.100m           |

(iii) This drawing is the property of RPS, it is a project confidential classified document. It must not be copied COM EASY used or its contents divulged without prior written consent. The needs and expectations of client and RPS must be considered when working with this drawing. S5 P02 26.02.25 (iv) Information including topographical survey, geotechnical investigation and utility detail used in the design have been provided by others. S5 P01 10.02.25 A TETRA TECH COMPANY も Model File Identifier (v) All Levels refer to Ordnance Survey Datum, Malin Head. Rev Date Amendment / Issue App