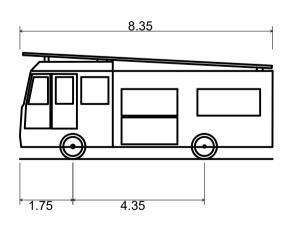

## 7. FIRE TENDER ACCESS

| 8.350m           |
|------------------|
| 2.490m<br>3.512m |
| 0.397m           |
| 2.380m           |
| 5.00s            |
| 7.100m           |

(iii) This drawing is the property of RPS, it is a project confidential classified document. It must not be copied COM EASY used or its contents divulged without prior written consent. The needs and expectations of client and RPS must be considered when working with this drawing. S5 P02 26.02.25 (iv) Information including topographical survey, geotechnical investigation and utility detail used in the design have been provided by others. S5 P01 10.02.25 A TETRA TECH COMPANY も Model File Identifier (v) All Levels refer to Ordnance Survey Datum, Malin Head. Rev Date Amendment / Issue App