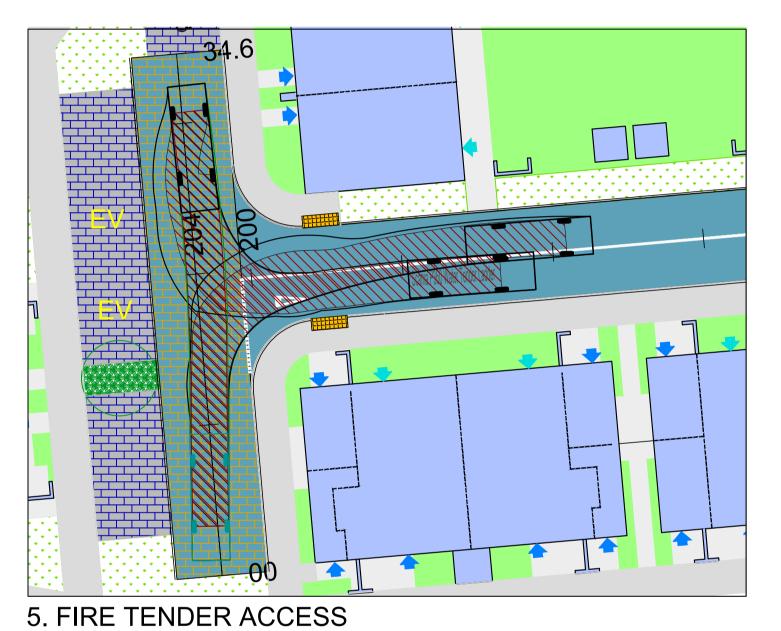

5. WASTE TRUCK ACCESS

6. WASTE TRUCK ACCESS

6. FIRE TENDER ACCESS

Scania P360 Water Tender Ladder Overall Length Overall Width Overall Body Height Min Body Ground Clearance Track Width Lock to lock time Kerb to Kerb Turning Radius