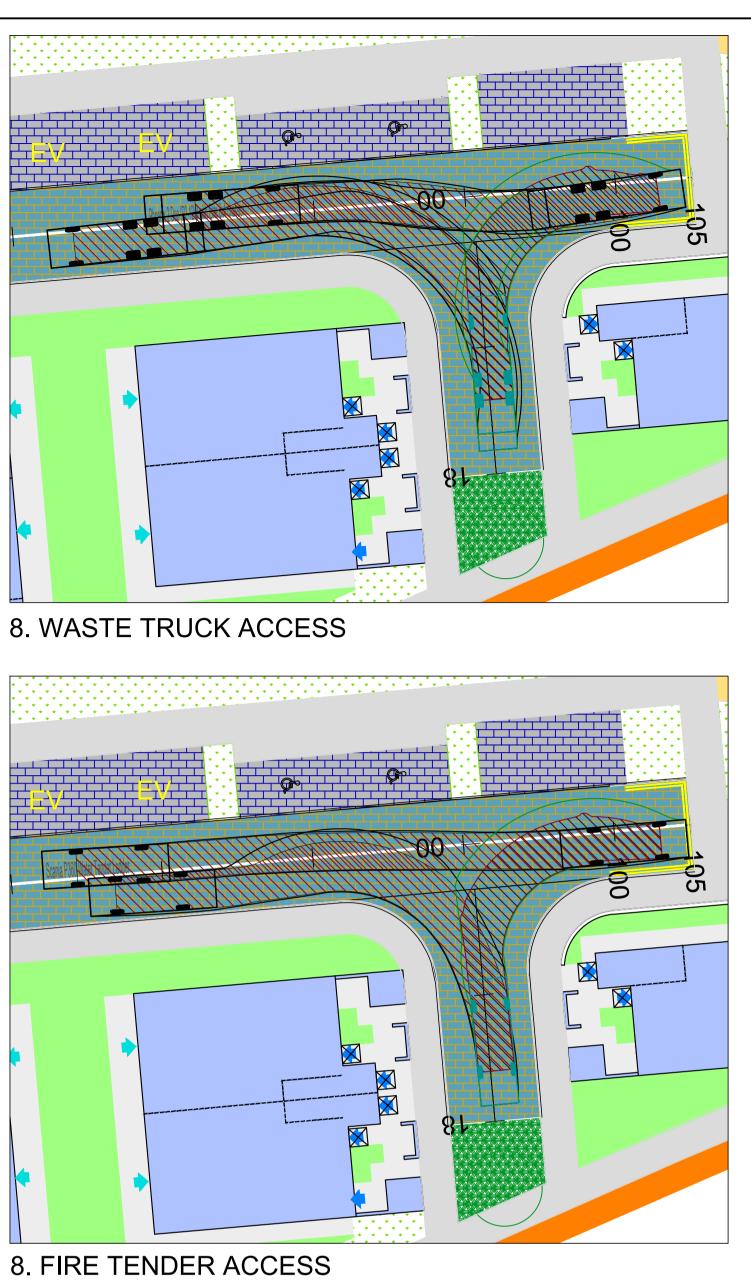

## 7. FIRE TENDER ACCESS

| 8.350m           |
|------------------|
| 2.490m<br>3.512m |
| 0.397m           |
| 2.380m           |
| 5.00s            |
| 7.100m           |

(iii) This drawing is the property of RPS, it is a project confidential classified document. It must not be copied COM EASY used or its contents divulged without prior written consent. The needs and expectations of client and RPS must be considered when working with this drawing. S5 P02 26.02.25 (iv) Information including topographical survey, geotechnical investigation and utility detail used in the design have been provided by others. S5 P01 10.02.25 A TETRA TECH COMPANY も Model File Identifier (v) All Levels refer to Ordnance Survey Datum, Malin Head. Rev Date Amendment / Issue App